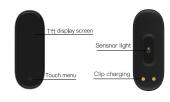

## The bracelet function specification

Time: Time, date, remaining power are shown on the watch face. (Once smart band I connected to the device, time will be synchronized with device time. The time cannot be set on the smart band).

| OLED screen size  | 0.96" inch                            |
|-------------------|---------------------------------------|
| Bluetooth version | BT4.0                                 |
| Waterproof        | IP67                                  |
| Battery type      | Polymer lithium battery               |
| Battery capacity  | 90mAh                                 |
| Charging time     | 1.5-2 hours                           |
| Strap size        | 255mm*20mm*2.2mm                      |
| Charge Method     | Clip charging                         |
| Packing           | Wristband, Charging Clip, User Manual |