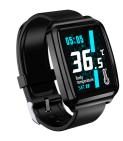

# Product Overview Charging Pins Plastic back cover Single touch TP Silicon ael Specification

- 1. Waterproof IP67
- 2. Chipset HS 6620D
- 3. 1.3 inch IPS color display
- 4. Full touch Screen
- 5. 170mAh bettery(Stand by 10~15days)
- 6. Compatible with IOS & Android
- 7 Watch Size:45 5\*37\*9 5mm