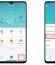

Dashboard

Middle Page

0 0

Dashboard

week or a month.

Middle Page

Personal data:Set up all of your personal information like name, height, weight, birthday, gender etc.

### Device Management:

disconnected

1.Go into device management you can set up lots of notifications about call.message.social media.

On the dashboard,it will show all of your today'

You also can press to go into check data for a