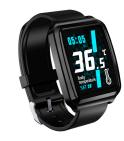

### Silicon ael Specification

- 1. Waterproof IP67
- 2. Chipset HS 6620D
- 3. 1.3 inch IPS color display
- 4. Full touch Screen
- 5. 170mAh bettery(Stand by 10~15days)

Single touch TP

- 6. Compatible with IOS & Android
- 7 Watch Size:45 5\*37\*9 5mm

### Main functions