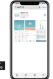

- 2. Turn on the watch and the BT in your phone.
- 3. Open "Wearfit2.0" on your device (keep the watch near your phone while paring)

There are three main pages in the app.

4. Searching BT name NWY16.Pair the watch with your device by following steps.

Dashboard

Middle Page

0 0

Dashboard

week or a month.

Middle Page

Personal data:Set up all of your personal information like name, height, weight, birthday, gender etc.