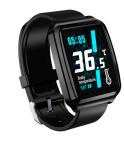

INSTRUCTION MANUAL 21-2036

it for future reference

It is recommend to read this user manual carefully and keep

Temperature

monitoring

sleen

# Body Temperature monitoring

No need to touch the screen, the bracelet can automatically monitor body temperature and outdoor temperature

# Steps/Calories/Distance/Sleep Status

When you in the clock face, slid up to show Steps, Calories.Distance.Sleep status

Press the heart rate or blood pressure or blood oxygen. make sure the bracelet wearing properly, the bracelet will detect those datas automatically,the data will be available after 10 seconds.