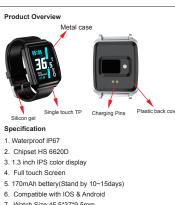

Synchronize the bracelet with your mobile

Dashboard

Middle Page

0 0

Device Management: 1.Go into device management you can set up lots of

On the dashboard,it will show all of your today'

You also can press to go into check data for a

sleep time heart rate blood pressure blood oxygen,

You could use remote camera and find device in this

Personal data:Set up all of your personal information

page, you also could use the GPS function in here.

s fitness data like steps, calories, distance,

- 3. You could set up to detect heart rate every hour
- 4. Here is anti-lost reminder, when your turn on this
- function.the watch will vibrate once its disconnected
- 5.Sedentary reminders cana be set