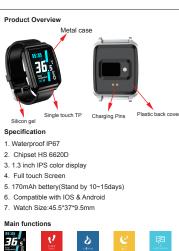

Synchronize the bracelet with your mobile

Dashboard

Middle Page

0 0

Device Management: 1.Go into device management you can set up lots of

On the dashboard,it will show all of your today'

You also can press to go into check data for a

sleep time heart rate blood pressure blood oxygen,

You could use remote camera and find device in this

Personal data:Set up all of your personal information

page, you also could use the GPS function in here.

s fitness data like steps, calories, distance,

- 3. You could set up to detect heart rate every hour
- 4. Here is anti-lost reminder, when your turn on this
- function.the watch will vibrate once its disconnected
- 5.Sedentary reminders cana be set