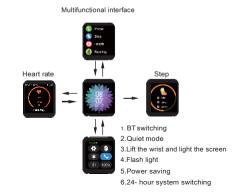

### [Introduction of the function]

shown afterward.

- 1. Watch face: Time,remaining power, steps and heart rate are shown on the watch face. (Once smart watch connected to the device, time will be synchronized with device time. The time can be set on the
- smart watch.) 2. Heart rate function interface: Click into measure your current heart rate on the heart rate interface, the result will be shown afterward.
- More details and data are recorded and synced in the APP. 3. Blood pressure function interface: Click into measure your current blood pressure on the blood pressure interface, the result will be

- 4. Running mode: Click to enter, record steps, distance and calories
- 5.Stopwatch: Click to enter the stopwatch function, you can start/pause/end operation, right slide to exit.
- 6. Sleep Interface: The bracelet records and displays the total time of your sleep, as well as the time of your deep sleep and light sleep. More detailed data analysis can be viewed in the app simultaneously.
- 7. Power off: Click to enter to turn off the watch.
- 8. Music control: after connecting with device, smart bracelet is able to control the music player. Press and hold to enter the music con trol panel, to play/pause, previous song, and next song.
- 9. Message interface: Turn on notification on APP, notification will be shown on smart bracelet wherever APP notification, incoming, messages are received.
- 10.Brightness adjustment: Click to adjust the screen brightness 11. Find the phone and find the bracelet: When the bracelet is
- connected to the app, click to find the phone.
- 12. Setting: including Bluetooth, time, dial mute/vibrate, bright screen mode, device information and reset.
- 13. Other features: charging reminder, sedentary reminder, call reminder,
- alarm reminder, remote Photography, connection reminder. 14. Bluetooth voice call.

Long press the watch to change the interface