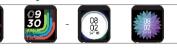

### [Introduction of the function]

shown afterward.

- 1. Watch face: Time,remaining power, steps and heart rate are shown on the watch face. (Once smart watch connected to the device, time will be synchronized with device time. The time can be set on the
- smart watch.) 2. Heart rate function interface: Click into measure your current heart rate on the heart rate interface, the result will be shown afterward.
- More details and data are recorded and synced in the APP. 3. Blood pressure function interface: Click into measure your current blood pressure on the blood pressure interface, the result will be

- 4. Running mode: Click to enter, record steps, distance and calories
- 5.Stopwatch: Click to enter the stopwatch function, you can start/pause/end operation, right slide to exit.
- 6. Sleep Interface: The bracelet records and displays the total time of your sleep, as well as the time of your deep sleep and light sleep. More detailed data analysis can be viewed in the app simultaneously.
- 7. Power off: Click to enter to turn off the watch.
- 8. Music control: after connecting with device, smart bracelet is able to control the music player. Press and hold to enter the music con trol panel, to play/pause, previous song, and next song.
- 9. Message interface: Turn on notification on APP, notification will be shown on smart bracelet wherever APP notification, incoming, messages are received.
- 10.Brightness adjustment: Click to adjust the screen brightness 11. Find the phone and find the bracelet: When the bracelet is
- connected to the app, click to find the phone.
- 12. Setting: including Bluetooth, time, dial mute/vibrate, bright screen mode, device information and reset.
- 13. Other features: charging reminder, sedentary reminder, call reminder,
- alarm reminder, remote Photography, connection reminder. 14. Bluetooth voice call.