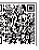

#### [ APP connection method ]

Wearfit2.0 APP QR code

Google Play or APP store.

health-related information.

# 1. Scan the QR code above to download or search "Wearfit2.0" in

2. Press the side button 3 seconds to turn it on, open and enter the "Wearfit2.0" app, search for the device according to the APP connection