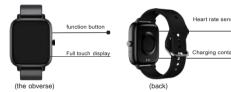

## Instruction manual 21-2037



#### [Adaptation platform and requirements]

- ₱1.Android 4.4 and above 

  ■iOS 8.0 and above
- \*3. Support Bluetooth 4.2 and above

#### [Product details]



### [Introduction of the function]

shown afterward.

- 1. Watch face: Time,remaining power, steps and heart rate are shown on the watch face. (Once smart watch connected to the device, time will be synchronized with device time. The time can be set on the
- smart watch.) 2. Heart rate function interface: Click into measure your current heart rate on the heart rate interface, the result will be shown afterward.
- More details and data are recorded and synced in the APP. 3. Blood pressure function interface: Click into measure your current blood pressure on the blood pressure interface, the result will be

- 4. Running mode: Click to enter, record steps, distance and calories
- 5.Stopwatch: Click to enter the stopwatch function, you can start/pause/end operation, right slide to exit.
- 6.