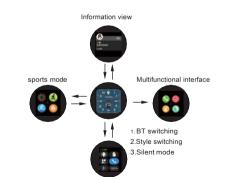

### [Introduction of the function]

shown afterward.

- 1. Watch face: Time, remaining power, steps and heart rate are shown on the watch face. (Once smart watch connected to the device, time will be synchronized with device time. The time can be set on the
- smart watch.) 2. Heart rate function interface: Click into measure your current heart rate on the heart rate interface, the result will be shown afterward.
- More details and data are recorded and synced in the APP. 3. Blood pressure function interface: Click into measure your current blood pressure on the blood pressure interface, the result will be

- 4. Running mode: Click to enter, record steps, distance and calories
- 5. Stopwatch: Click to enter the stopwatch function, you can start/pause/end operation, right slide to exit.
- 6. Sleep Interface: The bracelet records and displays the total time of your sleep, as well as the time of your deep sleep and light sleep. More detailed data analysis can be viewed in the app simultaneously.
- 7. Power off: Click to enter to turn off the watch.
- 8. Music control: after connecting with device, smart bracelet is able to control the music player. Press and hold to enter the music con trol panel, to play/pause, previous song, and next song.
- 9. Message interface: Turn on notification on APP, notification will be shown on smart bracelet wherever APP notification, incoming,
- messages are received.
- 10. Brightness adjustment: Click to adjust the screen brightness. Find the phone and find the bracelet: When the bracelet is connected to the app, click to find the phone.
- 12. Setting: including Bluetooth, time, dial mute/vibrate, bright screen
- mode, device information and reset. 13. Other features: charging reminder, sedentary reminder, call reminder, alarm reminder. Remote Photography, connection reminder.
- 14. Bluetooth voice call.

#### Long press the watch to change the interface