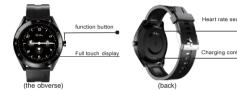

#### [Product details]

### [Introduction of the function]

shown afterward.

- 1. Watch face: Time, remaining power, steps and heart rate are shown on the watch face. (Once smart watch connected to the device, time will be synchronized with device time. The time can be set on the
- smart watch.) 2. Heart rate function interface: Click into measure your current heart rate on the heart rate interface, the result will be shown afterward.
- More details and data are recorded and synced in the APP. 3. Blood pressure function interface: Click into measure your current blood pressure on the blood pressure interface, the result will be

- 4. Running mode: Click to enter, record steps, distance and calories
- 5. Stopwatch: Click to enter the stopwatch function, you can start/pause/end operation, right slide to exit.
- 6. Sleep Interface: The bracelet records and displays the total time of your sleep, as well as the time of your deep sleep and light sleep. More detailed data analysis can be viewed in the app simultaneously.
- 7. Power off: Click to enter to turn off the watch.
- 8. Music control: after connecting with device, smart bracelet is able to control the music player. Press and hold to enter the music con trol panel, to play/pause, previous song, and next song.
- 9. Message interface: Turn on notification on APP, notification will be shown on smart bracelet wherever APP notification, incoming,
- messages are received.
- 10. Brightness adjustment: Click to adjust the screen brightness. Find the phone and find the bracelet: When the bracelet is connected to the app, click to find the phone.
- 12. Setting: including Bluetooth, time, dial mute/vibrate, bright screen
- mode, device information and reset. 13. Other features: charging reminder, sedentary reminder, call reminder, alarm reminder. Remote Photography, connection reminder.
- 14. Bluetooth voice call.