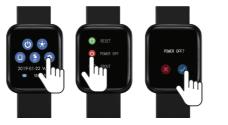

## HOW TO TURN ON/OFF

Power on: Tap and hold the screen for 3 seconds.

Power off: Swipe down from the main clockface to reveal your notification panel. Tap on the settings icon and scroll down to the Power Off icon.

Tap on the power off icon to bring up power off confirmation screen and tap on the blue check mark to power off your device.

WEATHER

Swipe from right to left on the screen to navigate through the features of your watch. Simply tap the screen to activate a feature.