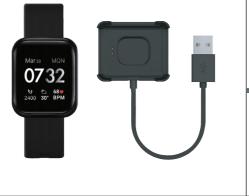

### CHARGING YOUR WATCH

We recommend plugging the USB charger into your computer to charge your watch.

## CHARGING YOUR WATCH

Align the metal pins on the charger to the back of the watch. Snap the charger into place.