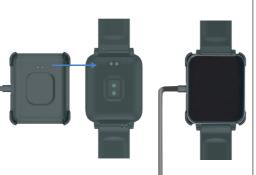

## CHARGING YOUR WATCH

Align the metal pins on the charger to the back of the watch. Snap the charger into place.