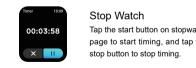

## Smart Watch Features

alarm, timer, brightness,mute on/off and about.

Smart Watch Features

Tap the start button on stopwat

"Time to Drink Some Water" at the

Smart Watch Features

Remind to Move

Remind to Drink