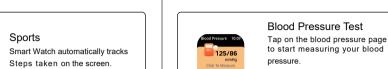

## Smart Watch Features Smart Watch Features

to start a new training measure

shown on the training page.

data of the last times.